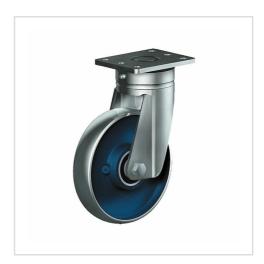

### Wheel

Casted iron wheel, painted, round machined tread

#### Fork

Pressed steel welded construction, with axial ball bearing and tapered roller bearing, dust protection ring, very strong integrated Kingpin, grease nipple, wheel axle with self-locking nut finish: zinc plated

| Swivel castor                                           | Wheel-Ø A x width B mm: 150x55 |
|---------------------------------------------------------|--------------------------------|
| Load Capacity kg:                                       | 1200                           |
| Load capacity tested according to EN 12530 and EN 12527 |                                |
| Overall height H mm:                                    | 200                            |
| Dimension of top plate TP                               | 150x110                        |
| mm:                                                     |                                |
| Hole spacing HS mm:                                     | 105x80/121x59                  |
| Hole-Ø HD mm:                                           | 12,5                           |
| Swivel radius SR mm:                                    | 135                            |
| Wheel bearing:                                          | Ball bearing                   |