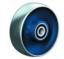

### Wheel

Casted iron wheel, painted, round machined tread

| Swivel castor                                           | Wheel-Ø A x width B mm: 150x55 |
|---------------------------------------------------------|--------------------------------|
| Load Capacity kg:                                       | 1200                           |
| Load capacity tested according to EN 12530 and EN 12527 |                                |
| Overall height H mm:                                    | 200                            |
| Dimension of top plate TP                               | 150x110                        |
| mm:                                                     |                                |
| Hole spacing HS mm:                                     | 105x80/121x59                  |
| Hole-Ø HD mm:                                           | 12,5                           |
| Swivel radius SR mm:                                    | 135                            |
| Wheel bearing:                                          | Ball bearing                   |