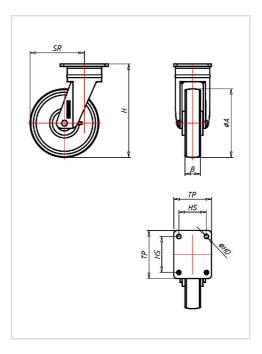

### Wheel

Casted iron wheel, painted, round machined tread

#### Fork

Pressed steel welded construction, with axial ball bearing and tapered roller bearing, dust protection ring, very strong integrated Kingpin, grease nipple, wheel axle with self-locking nut finish: zinc plated

| Swivel castor                                           | Wheel-Ø A x width B mm: 150x55 |
|---------------------------------------------------------|--------------------------------|
| Load Capacity kg:                                       | 1200                           |
| Load capacity tested according to EN 12530 and EN 12527 |                                |
| Overall height H mm:                                    | 200                            |
| Dimension of top plate TP                               | 150x110                        |
| mm:                                                     |                                |
| Hole spacing HS mm:                                     | 105x80/121x59                  |
| Hole-Ø HD mm:                                           | 12,5                           |
| Swivel radius SR mm:                                    | 135                            |
| Wheel bearing:                                          | Ball bearing                   |